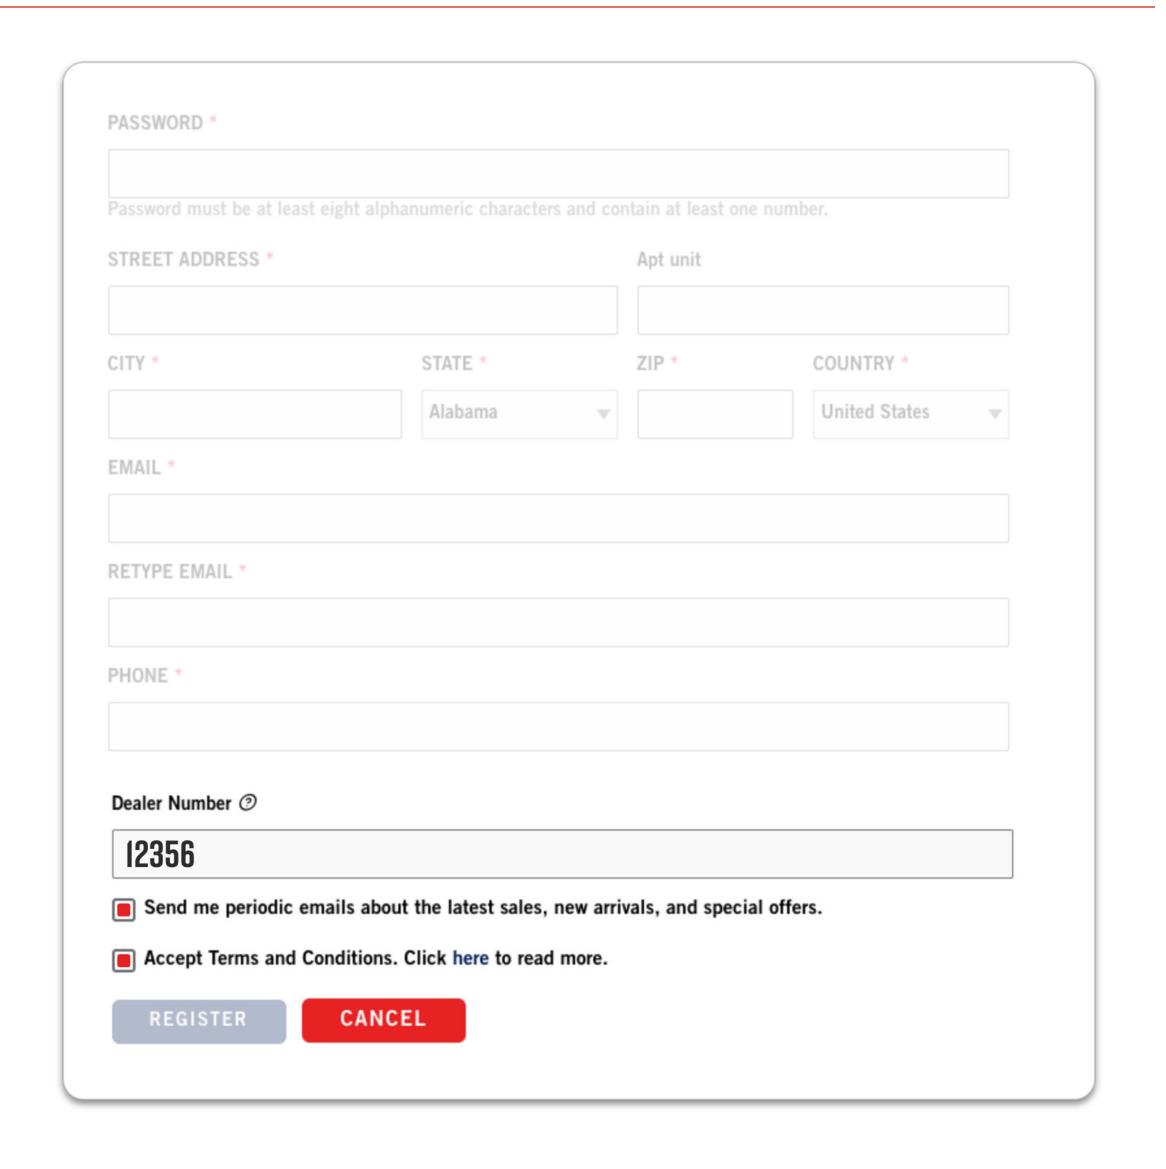

# STEP 5.

Next, be sure to add your Dealer #. This number should be numeric.

This is an important step. Without adding your dealer number, you won't have access to dealer pricing or the dealer collection. Also, please make sure to check the box to accept the terms and conditions.