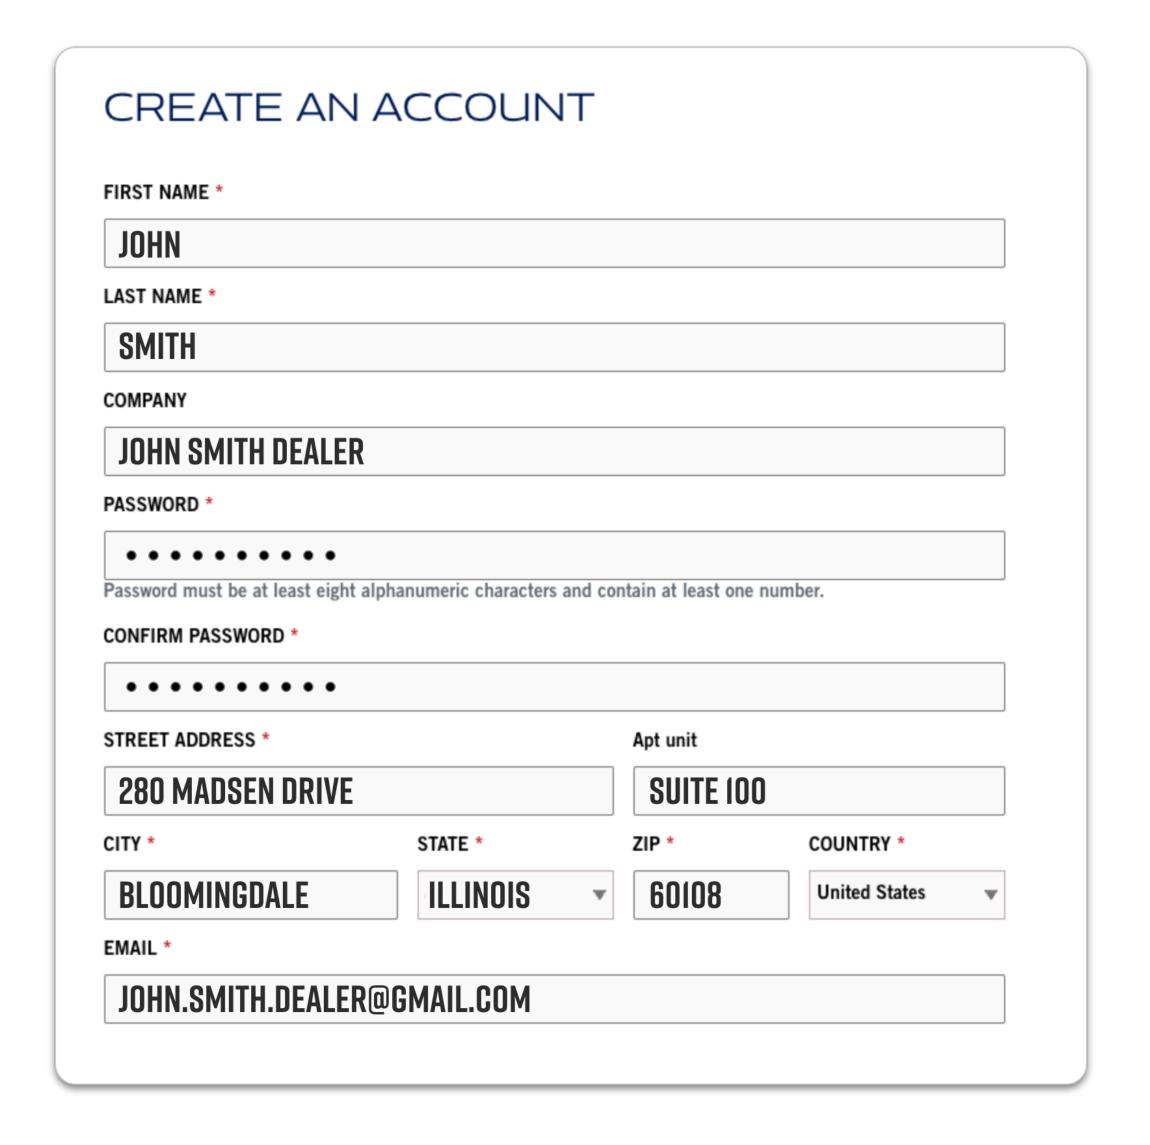

#### STEP 4.

Once on the Create an Account Screen, fill in your information. Including: First and last name, Company, Address, email address and phone number. You'll also be asked to enter a unique password that includes 8 characters and at least 1 number.

Please Note: All fields with Asterisks are Required